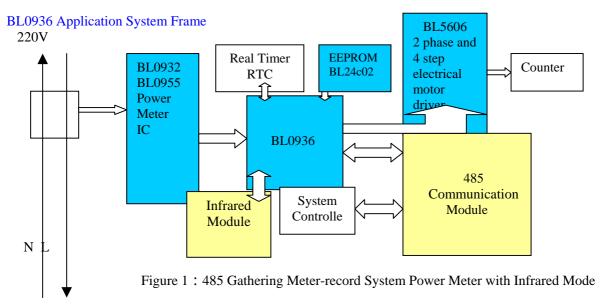

## **Summarization**

BL0936 is a kind of 8-bit micro-control unit, which is high-performance and low-power, specially for power meter circuit. It is made with CMOS process, including 4K Byte user ROM and 196K Byte user RAM. BL0936 and BL2220R3, a 8-bit micro controller of Belling, are compatible in command system. BL0936 is mostly used in multi-function power meter (including multi-rate, advance payment and gathering meter-record system.) and other plug-in civil or industrial control system. The ability of resisting electromagnetic interference and radiation is powerful: ESD 4000V; fast pulse group 4000V.